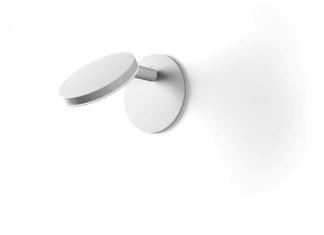

Lighting fixture for wall semi-built-in installation for interiors, with swivelling light

Pickled sheet metal fixing disk in white polyacrylic paint.

Turned brass joints in polyacrylic paint.

Die-cast aluminium structure in polyacrylic paint.

Die-cast aluminium head rotating on three axes in polyacrylic paint.

Modelled acrylic diffuser with mat finish.

Aluminium closing disk in polyacrylic paint.

Push-button to adjust luminosity according to 5 levels of visual comfort.

Recessed housing for masonry or plasterboard, in pickled sheet metal in polyacrylic  $\,$ 

Pickled sheet metal brackets for plasterboard fixing.

Built-in hole dimension: 95x95mm (3,7x3,7")