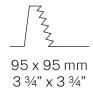

Recessed housing for masonry or plasterboard, in pickled sheet metal in polyacrylic  $\,$ 

Pickled sheet metal brackets for plasterboard fixing.

Built-in hole dimension: 95x95mm (3,7x3,7")