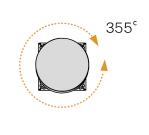

ANCES       | SDCM 3              |
| PACKING DIMENSIONS (CM)  | 13,0 x 24,0 x 12,0  |









Lighting fixture for wall semi-built-in installation for interiors, with swivelling light

Pickled sheet metal fixing disk in white polyacrylic paint.

Turned brass joints in polyacrylic paint.

Die-cast aluminium structure in polyacrylic paint.

Die-cast aluminium head rotating on three axes in polyacrylic paint.

Modelled acrylic diffuser with mat finish.

Aluminium closing disk in polyacrylic paint.

Push-button to adjust luminosity according to 5 levels of visual comfort.

Recessed housing for masonry or plasterboard, in pickled sheet metal in polyacrylic  $\,$ 

Pickled sheet metal brackets for plasterboard fixing.

Built-in hole dimension: 95x95mm (3,7x3,7")

#### **Technical drawing**









### Polar diagram