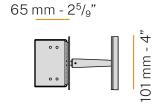

CES       | SDCM 3              |
| PACKING DIMENSIONS (CM)  | 13,0 x 24,0 x 12,0  |









Lighting fixture for wall semi-built-in installation for interiors, with swivelling light

Pickled sheet metal fixing disk in white polyacrylic paint.

Turned brass joints in polyacrylic paint.

Die-cast aluminium structure in polyacrylic paint.

Die-cast aluminium head rotating on three axes in polyacrylic paint.

Modelled acrylic diffuser with mat finish.

Aluminium closing disk in polyacrylic paint.

Push-button to adjust luminosity according to 5 levels of visual comfort.

Recessed housing for masonry or plasterboard, in pickled sheet metal in polyacrylic  $\,$ 

Pickled sheet metal brackets for plasterboard fixing.

Built-in hole dimension: 95x95mm (3,7x3,7")

#### **Technical drawing**









### Polar diagram