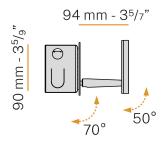

ERANCES       | SDCM 3              |
| PACKING DIMENSIONS (CM)  | 13,0 x 24,0 x 12,0  |









Lighting fixture for wall semi-built-in installation for interiors, with swivelling light

Pickled sheet metal fixing disk in white polyacrylic paint.

Turned brass joints in polyacrylic paint.

Die-cast aluminium structure in polyacrylic paint.

Die-cast aluminium head rotating on three axes in polyacrylic paint.

Modelled acrylic diffuser with mat finish.

Aluminium closing disk in polyacrylic paint.

Push-button to adjust luminosity according to 5 levels of visual comfort.

Recessed housing for masonry or plasterboard, in pickled sheet metal in polyacrylic  $\,$ 

Pickled sheet metal brackets for plasterboard fixing.

Built-in hole dimension: 95x95mm (3,7x3,7")

#### **Technical drawing**









### Polar diagram